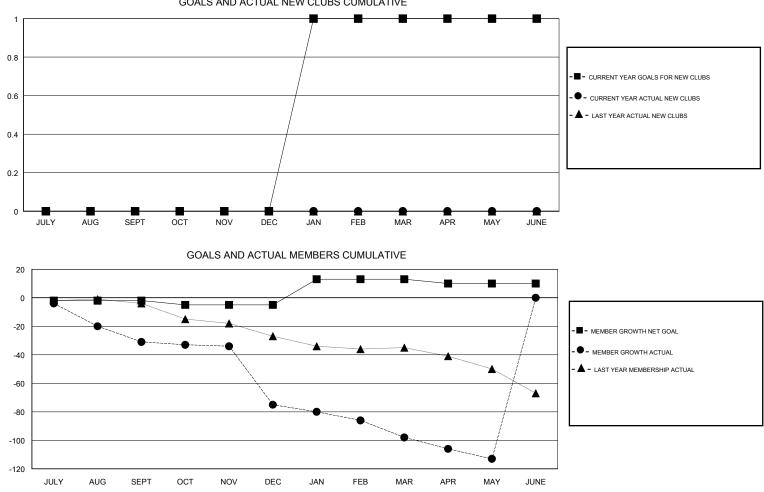

## **District 9 NC**

Results as of: 05/31/2019

| GMT: OPEN     |               |               | LOC               | ATION IOWA                       |                           |                         | GMT CA                                             |
|---------------|---------------|---------------|-------------------|----------------------------------|---------------------------|-------------------------|----------------------------------------------------|
|               | Club          | 98            |                   | Members<br>RESULTS FOR 2018-2019 |                           |                         |                                                    |
|               | RESULTS FOR   | R 2018-2019   |                   |                                  |                           |                         |                                                    |
| QUARTER       | NEW CLUB GOAL | NEW CLUBS     | DROPPED CLUBS     | QUARTER                          | MEMBER GROWTH NET<br>GOAL | MEMBER GROWTH<br>ACTUAL | DROPPED<br>MEMBERS ACTUAL<br>(including transfers) |
| JULY/AUG/SEPT | 0             | 0             | 2                 | JULY/AUG/SEPT                    | -2                        | 11                      | 41                                                 |
| OCT/NOV/DEC   | 0             | 0             | 1                 | OCT/NOV/DEC                      | -3                        | 29                      | 59                                                 |
| JAN/FEB/MAR   | 1             | 0             | 1                 | JAN/FEB/MAR                      | 18                        | 10                      | 32                                                 |
| APR/MAY/JUNE  | 0             | 0             | 0                 | APR/MAY/JUNE                     | -3                        | 9                       | 24                                                 |
|               | G             | OALS AND ACTU | JAL NEW CLUBS CUM | IULATIVE                         |                           |                         |                                                    |